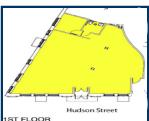

## **NEW ASKING PRICE: \$6,950,000**

Nick Petkoff, President, Better Brokers LLC, Exclusive Broker Tel. 212-769-9220 Block/ Lot: 144/ TBD (Approx.)
Building Size: 59'8" x 113'7" (Irregular) (Approx.)
Condo SF: 2,100 RSF (Approx.)
Taxes (17/18): \$27,844 (Estimated) (Approx.)
Condo Charges: \$17,440 (Estimated) (Approx.)